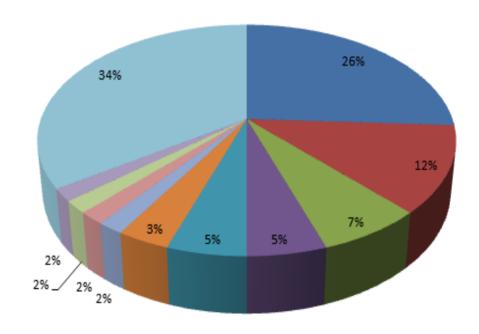

#### **REGISTERED DELEGATES 58**

- Kiev Region
- Kharkiv Region
- Odessa Region
- Mykolaiv Region
- Dnipro Region
- Lviv Region
- Transkarpatian Region
- Volyn Region
- Donetsk Region

13-15 June 2018 Chernihiv, UKRAINE