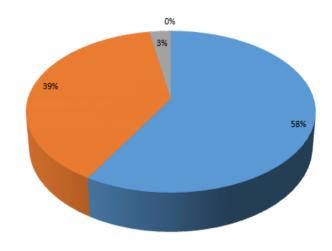

aine, 13/06/2018—15/06/2018 has been accredited by the European Accreditation Council for Continuing Medical Education (EACCME®) for a maximum of 20 European CME credits (ECMEC®s).





13-15 June 2018 Chernihiv, UKRAINE







#### **REGISTERED DELEGATES 58**



- Pediatric neurologist
- Neurosurgeon
- Clinical pharmacologist
- Psychiatrist





13-15 June 2018 Chernihiv, UKRAINE







#### **REGISTERED DELEGATES 58**

- Kiev Region
- Kharkiv Region
- Odessa Region
- Mykolaiv Region
- Dnipro Region
- Lviv Region
- Transkarpatian Region
- Volyn Region
- Donetsk Region











13-15 June 2018 Chernihiv, UKRAINE

### **REGISTERED FOREIGNER DELEGATES**







#### **PARTICIPANT'S EVALUATION**

### Quality of the event

How useful for your professional activity did you find this event?





#### **PARTICIPANT'S EVALUATION**

### Quality of the event

What was your overall impression of this event?



#### **PARTICIPANT'S EVALUATION**

### Quality of the event

Did the event fulfil your educational goals and expected learning outcomes?

Was the presented information well balanced and consistently supported by a valid scientific evidence base?































































TV Edst European Course of Ephepsy

# IV East European Course of Epilepsy AGE ASPECTS OF EPILEPSY











































13-15 June 2018 Chernihiv, UKRAINE







### ORGANIZING COMMITTEE EXPRESS SINCERE GRATITUDE TO THE SPONSORS AND PARTNERS













13-15 June 2018 Chernihiv, UKRAINE







# On behalf of THE ORGINISING COMMITTEE, we appreciate your