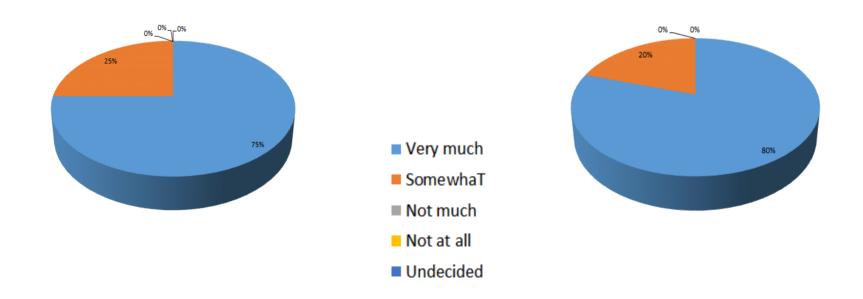

#### **PARTICIPANT'S EVALUATION**

### Quality of the event

Did the event fulfil your educational goals and expected learning outcomes?

Was the presented information well balanced and consistently supported by a valid scientific evidence base?