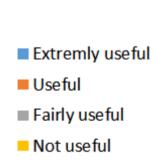

### Quality of the event

How useful for your professional activity did you find this event?