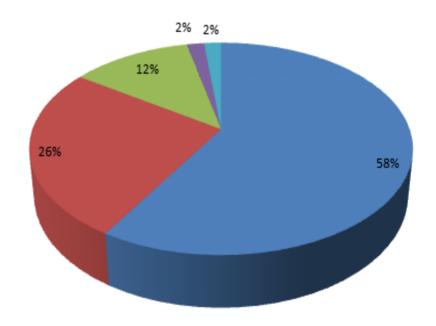

#### **REGISTERED DELEGATES 58**

- Pediatric neurologist
- Neurosurgeon
- Clinical pharmacologist
- Psychiatrist

13-15 June 2018 Chernihiv, UKRAINE