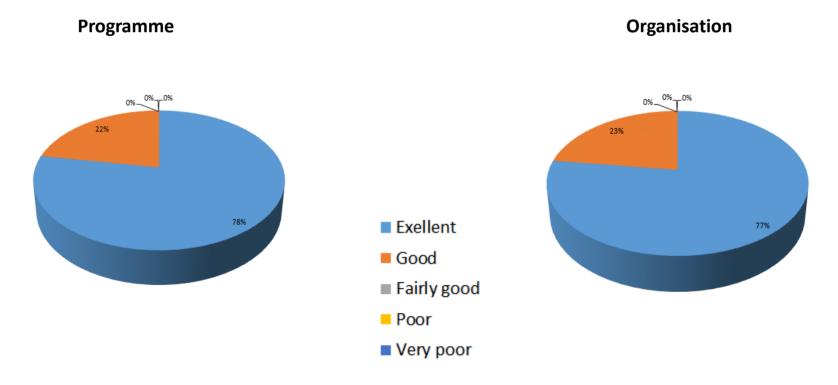

#### **PARTICIPANT'S EVALUATION**

### Quality of the event

How useful for your professional activity did you find this event?

### Quality of the event

What was your overall impression of this event?